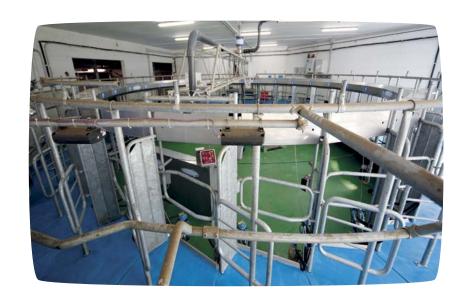

# **PARALLEL PROACTIVE**

### Specific Features

- > External milking
- Stainless steel cabinet per milking stall to house electronic milking components\*
- > Stainless steel detacher rope
- > Available sizes = 28–80 milking stalls