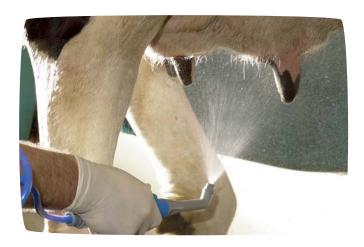

## TECHNICAL SPECIFICATIONS

| Product category | Pre-dipping                                                       |
|------------------|-------------------------------------------------------------------|
| Characteristics  | Foaming sanitising liquid detergent with chlorhexidine (2500 ppm) |
| Dosage           | Undiluited                                                        |
| Use              | Foam                                                              |

## TECHNICAL SPECIFICATIONS

| Product category | Pre-dipping / Post-dipping                                |
|------------------|-----------------------------------------------------------|
| Characteristics  | Sanitising liquid detergent with chlorhexidine (5000 ppm) |
| Dosage           | Undiluited                                                |
| Use              | Spray                                                     |