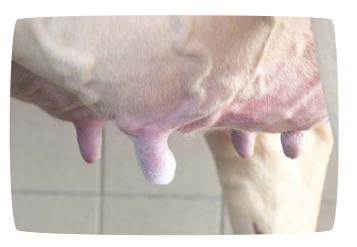

#### **MILKTEAT FOAM**

Foaming sanitising liquid with chlorhexidine combined with softening and toning substances. MILKTEAT FOAM reduces the incidence of environmental and contagious mastitis.

#### **MILKTEAT COMPLETE**

Sanitising liquid based on chlorhexidine combined with softening, dermoprotective and re-epithelising substances that prevent reddening and chapping of the teats.