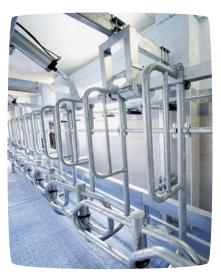

### Specific Features

- > Shaped 2" front barrier
- > Suspended sequential gates
- Adaptable front barrier to the animal's length (per single stall)

### Specific Features

- > 2" front barrier
- > Suspended sequential gates
- > Vertical lift front barrier
- > All indexing pneumatically controlled
- > Suspended front barrier