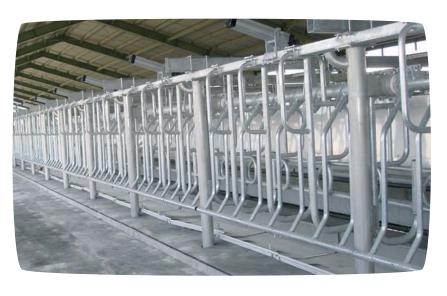

#### STANDARD PARALLEL

### Specific Features

- Ground fixed sequential gates
- Straight front barrier

# Specific Options

 Adaptable front barrier to the animal's length (per single stall)