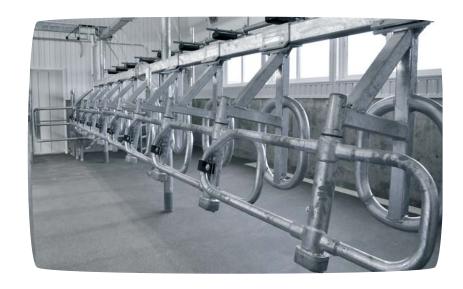

#### **PARALLEL PRO HEAVY DUTY**

### Specific Features

- > Shaped 2" front barrier
- > Suspended sequential gates
- Adaptable front barrier to the animal's length (per single stall)