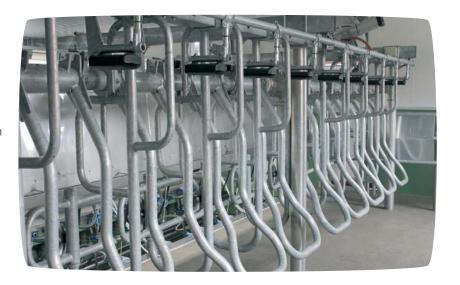

#### **PARALLEL PROACTIVE**

### Specific Features

- > 2" front barrier
- > Suspended sequential gates
- > Vertical lift front barrier
- > All indexing pneumatically controlled
- > Suspended front barrier