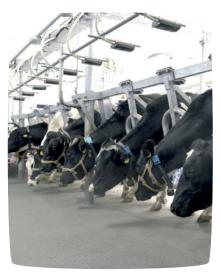

### Specific Features

- > 2" front barrier
- > Suspended sequential gates
- > Vertical lift front barrier
- > All indexing pneumatically controlled
- > Suspended front barrier