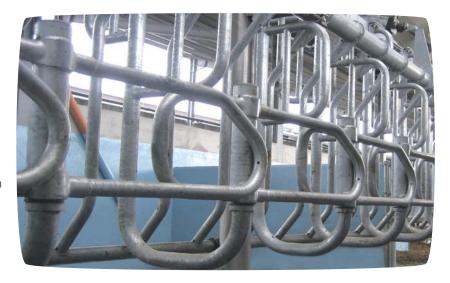

### **PARALLEL PRO**

# Specific Features

- > Straight front barrier
- > Suspended sequential gates

### Specific Options

 Adaptable front barrier to the animal's length (per single stall)