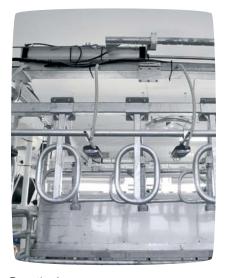

### Specific Features

- Ground fixed sequential gates
- Straight front barrier

# Specific Features

- > Straight front barrier
- > Suspended sequential gates

### Specific Features

- > Shaped 2" front barrier
- > Suspended sequential gates
- Adaptable front barrier to the animal's length (per single stall)

### Specific Features

- > 2" front barrier
- > Suspended sequential gates
- > Vertical lift front barrier
- > All indexing pneumatically controlled
- > Suspended front barrier